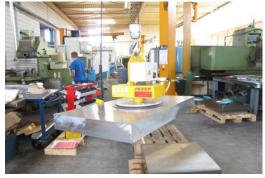

# VacuBoy Lifter

Standard vacuum lifters for handling plate materials with dense, flat or structured surfaces and a weight of up to 2,000 kg. Depending on the requirements of designs vary from strictly horizontal, swivelling or turning over of workpieces as well as special designs for individual solutions.