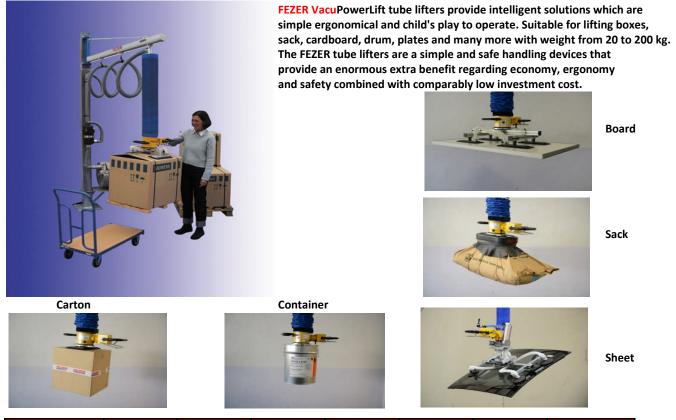

## VacuPowerLift- Vacuum Tube Lifters

| Carrying capacity on | VPL 100 | VPL 120 | VPL 140 | VPL 160 | VPL 180 | VPL 200 | VPL 230 |
|----------------------|---------|---------|---------|---------|---------|---------|---------|
| Dense material       | 30 kg   | 40 kg   | 50 kg   | 65 kg   | 85 kg   | 110 kg  | 140 kg  |
| Porous material      | 25 kg   | 35 kg   | 45 kg   | 60 kg   | 80 kg   | 100 kg  | 120 kg  |