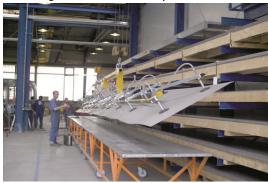

lifters for handling plate materials with dense, flat or structured surfaces and a weight of up to 2,000 kg. Depending on the requirements of designs vary from strictly horizontal, swivelling or turning over of workpieces as well as special designs for individual solutions.

#### **Vacu**Boy

Universal lifter for dense & plate materials



#### VacuBoy Mini VBM

Lifting steel, drum, stone and glass element



#### **VacuCoil**

Handling coils, split strips or paper roll



Distributor:



#### Automation Industry & Systems (M) Sdn Bhd

Northern region 50, Lorong Nagasari 11, Taman Nagasari 11 13600 Prai, Penang, Malaysia Tel: (6)04-3905 607, Fax: (6)04-3997 327 Email: sales.pg@ais.my Website: www.ais.my www.tezer.com

### VacuBoy -90E Swivelling

Swivelling materials to vertical position



VacuWood Handling plank, woods and chipboard



VacuBoyAkku - Drum Lifter operate with a standby battery



Central region No.19, Jalan Permai 2, Off Jalan Haji Sirat Klang Utama, 42100 Klang, Selangor DE, Malaysia Tel: (6)03-3291 2162, Fax: (6)03-3291 9308 Emal: sales.kl@ais.my